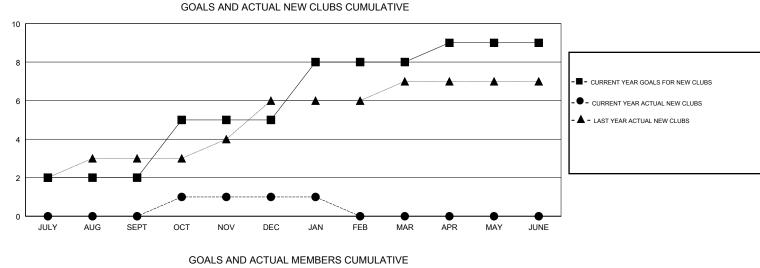

## GMT: N S SANKAR

| GMT: N S SAN  | KAR           |             | LOCAT         | INDIA                 |                           |                         | GMT CA                                             |
|---------------|---------------|-------------|---------------|-----------------------|---------------------------|-------------------------|----------------------------------------------------|
|               | Clui          | os          |               | Members               |                           |                         |                                                    |
|               | RESULTS FO    | R 2017-2018 |               | RESULTS FOR 2017-2018 |                           |                         |                                                    |
| QUARTER       | NEW CLUB GOAL | NEW CLUBS   | DROPPED CLUBS | QUARTER               | MEMBER GROWTH NET<br>GOAL | MEMBER GROWTH<br>ACTUAL | DROPPED<br>MEMBERS ACTUAL<br>(including transfers) |
| JULY/AUG/SEPT | 2             | 0           | 0             | JULY/AUG/SEPT         | 60                        | 61                      | 153                                                |
| OCT/NOV/DEC   | 3             | 1           | 7             | OCT/NOV/DEC           | 160                       | 64                      | 235                                                |
| JAN/FEB/MAR   | 3             | 0           | 1             | JAN/FEB/MAR           | 110                       | 86                      | 49                                                 |
| APR/MAY/JUNE  | 1             | 0           | 0             | APR/MAY/JUNE          | 90                        | 0                       | 0                                                  |