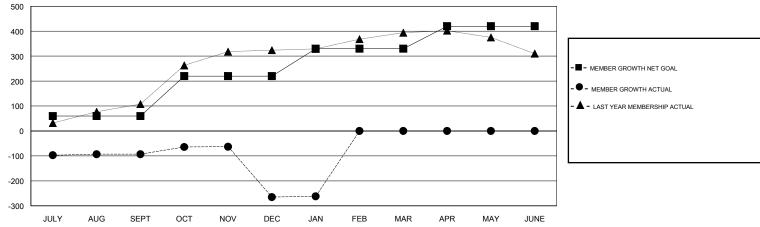

## GMT: N S SANKAR

| GMT: N S SAN  | KAR           |             | LOCAT         | INDIA                 |                           |                         | GMT CA                                             |
|---------------|---------------|-------------|---------------|-----------------------|---------------------------|-------------------------|----------------------------------------------------|
|               | Clui          | os          |               | Members               |                           |                         |                                                    |
|               | RESULTS FO    | R 2017-2018 |               | RESULTS FOR 2017-2018 |                           |                         |                                                    |
| QUARTER       | NEW CLUB GOAL | NEW CLUBS   | DROPPED CLUBS | QUARTER               | MEMBER GROWTH NET<br>GOAL | MEMBER GROWTH<br>ACTUAL | DROPPED<br>MEMBERS ACTUAL<br>(including transfers) |
| JULY/AUG/SEPT | 2             | 0           | 0             | JULY/AUG/SEPT         | 60                        | 61                      | 153                                                |
| OCT/NOV/DEC   | 3             | 1           | 7             | OCT/NOV/DEC           | 160                       | 64                      | 235                                                |
| JAN/FEB/MAR   | 3             | 0           | 1             | JAN/FEB/MAR           | 110                       | 86                      | 49                                                 |
| APR/MAY/JUNE  | 1             | 0           | 0             | APR/MAY/JUNE          | 90                        | 0                       | 0                                                  |